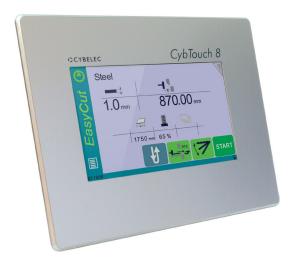

## **Easy Operating**

- High-contrast touchscreen, with vivid colors.
- Simple pages, large keys, clear display with all the information the operator needs.
- Intuitive and user-friendly interface.
- Complete programming of parts in seconds.
- Quick set up of the machine with the *EasyCut* page.
- Contextual help and warning pop-up.

## **Better Cutting**

- Automatic calculations of the shear functions upon material specifications.
- · Automatic blade gap.
- Automatic cutting angle.
- · Automatic cutting length.
- Automatic back gauge correction.
- Automatic back gauge foldaway.
- Anti-twist management.
- 2/3- position sheet support.
- Return to sender function (RTS).
- Front or back gauge management.
- Parking position (foldaway function).
- Hold-downs pressure management.
- System pressure management.
- Sheet position offset, allowing to cut in the middle.