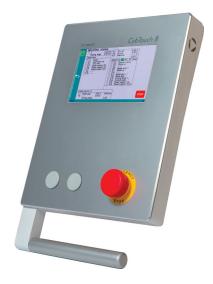

## The Intuitive Programming

Specifically intended for sheet-metal cutting, CybTouch 8 G is a high performance numerical control designed to control adjustable rack angle or swing shears.

As part of the CybTouch range, it possesses the same intuitiveness in its vividly colored touch screen, and an equally high integration of functions.

Thanks to its interactive touch software interface with large keys, on-line help, and many other automatic functions to constantly guide the operator, CybTouch 8 G is as simple as a "go-to controller".

CybTouch 8 G is available as a robust panel ready to be integrated, or can optionally also be delivered mounted into a sleek and modern housing specially designed to be attached to a swiveling arm.

## **Easy Operating**

- High-contrast touchscreen, with vivid colors.
- Simple pages, large keys, clear display with all the information the operator needs.
- Intuitive and user-friendly interface.
- Complete programming of parts in seconds.
- Quick set up of the machine with the *EasyCut* page.
- Contextual help and warning pop-up.