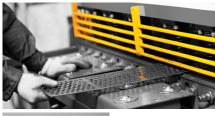

## **Better Cutting**

- Automatic calculations of the shear functions upon material specifications.
- · Automatic blade gap.
- Automatic cutting angle.
- · Automatic cutting length.
- Automatic back gauge correction.
- Automatic back gauge foldaway.
- Anti-twist management.
- 2/3- position sheet support.
- Return to sender function (RTS).
- Front or back gauge management.
- Parking position (foldaway function).
- Hold-downs pressure management.
- System pressure management.
- Sheet position offset, allowing to cut in the middle.