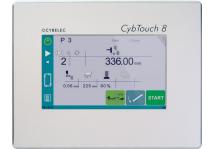

## **Easy Operating**

- High-contrast touchscreen, with vivid colors.
- Simple pages, large keys, clear display with all the information the operator needs.
- Intuitive and user-friendly interface.
- Complete programming of parts in seconds.
- Quick set up of the machine with the *EasyCut* page.
- Contextual help and warning pop-up.

## **Better Cutting**

- Automatic calculations of the shear functions upon material specifications.
- · Automatic blade gap.
- Automatic cutting angle.
- · Automatic cutting length.
- Automatic back gauge correction.
- Automatic back gauge foldaway.
- Anti-twist management.
- 2/3- position sheet support.
- Return to sender function (RTS).
- Front or back gauge management.
- Parking position (foldaway function).
- Hold-downs pressure management.
- System pressure management.
- Sheet position offset, allowing to cut in the middle.