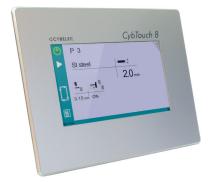

## **Easy Operating**

- High-contrast touchscreen, with vivid colors.
- Simple pages, large keys, clear display with all the information the operator needs.
- Intuitive and user-friendly interface.
- Complete programming of parts in seconds.
- Quick set up of the machine with the *EasyCut* page.
- Contextual help and warning pop-up.

## **Better Cutting**

- Automatic calculations of the shear functions upon material specifications.
- · Automatic blade gap.
- Automatic cutting angle.
- · Automatic cutting length.
- Automatic back gauge correction.
- Automatic back gauge foldaway.
- Anti-twist management.
- 2/3- position sheet support.
- Return to sender function (RTS).
- Front or back gauge management.
- Parking position (foldaway function).
- Hold-downs pressure management.
- System pressure management.
- Sheet position offset, allowing to cut in the middle.