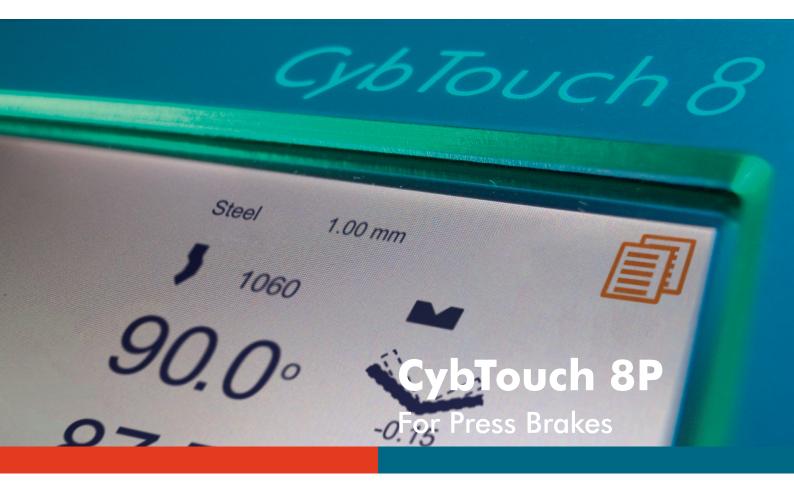

# The Intuitive Programming

CybTouch 8P is designed specifically for conventional (torsion bar) 2 or 3 axes press brakes.

As part of the CybTouch range, it has an intuitive and vivid color touch screen and a high integration of functions.

## **Easy Operating**

- High-contrast touchscreen, with vivid colors.
- Simple pages, clear display, large keys.
- Intuitive and user-friendly interface.
- Complete programming for efficient mass-production with multiple bends.
- Easy single bends with the EasyBend page.
- Online help and interactive warning pop-up.
- Comfortable wireless software updating and data backup using PC or Notebook.
- USB memory stick port for data transfer / backup.
- · Available in many languages.