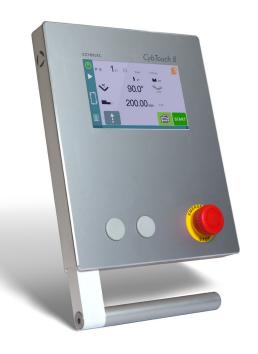

CybTouch 8P is integrated into a sleek and modern housing specially designed to be attached to a swiveling arm, or can optionally also be delivered as a robust panel.

## **Ordering information**

- CybTouch 82P, 2 axes (Y, X)
- CybTouch 83P, 3 axes (Y, X, R)
- Available in housing or panel design

Easy operating, better bending and powerful features all characterize CybTouch 8P