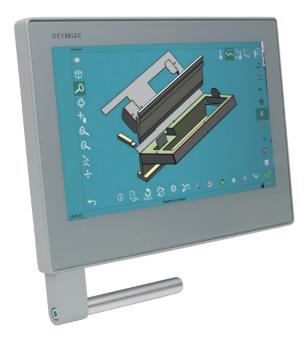

# **Intuitive Programming**

The VisiTouch 19 MX is a 3D graphical numerical control for CNC press brakes. It aims at making the operator's work easier, even for demanding programming and setting-up tasks.

For instance, CAD parts can directly and easily be imported into the VisiTouch MX control or into the VisiTouch MX offline software.

The elegant and powerful design and interface let the operator exploit the full range of features with his fingertips. Importing, programming, visualizing and simulating the bending of a part, all in 3D, on the large 19" become quick, easy and efficient.

### Main features for the user

- 19" modern streamlined glass surface touch screen that can be used with gloves.
- User friendly HMI, similar to the CybTouch's one, thanks to an intuitive programming and dedicated set-up wizards (autotuning)
- Full 3D visualisation and simulation.
- Parts management with DXF flat pattern and 3D format files import.
- Automatic solutions of complex parts: automatic bend sequencing, gauging, tooling and auto segmentation.
- Running under Windows 7 for multitasking and networking.
- Internal backup and restore functions.
- Outstanding diagnostic tools.