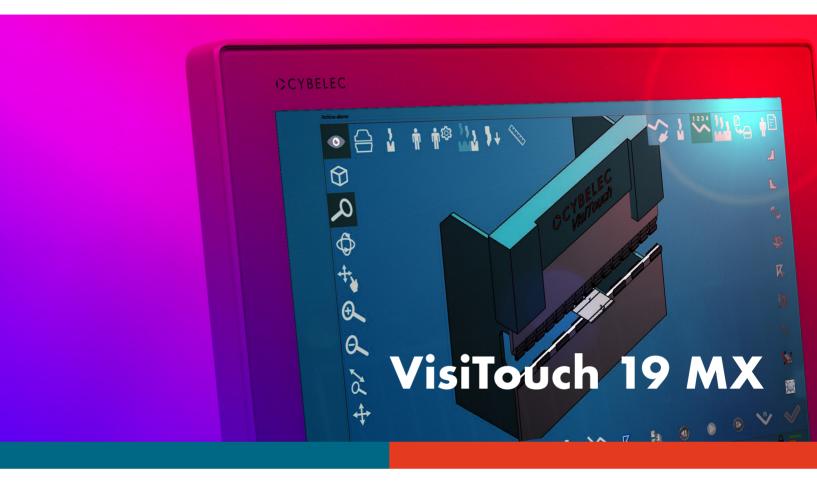

# **Intuitive Programming**

The VisiTouch 19 MX is a 3D graphical numerical control for CNC press brakes. It aims at making the operator's work easier, even for demanding programming and setting-up tasks.

For instance, CAD parts can directly and easily be imported into the VisiTouch MX control or into the VisiTouch MX offline software.

The elegant and powerful design and interface let the operator exploit the full range of features with his fingertips. Importing, programming, visualizing and simulating the bending of a part, all in 3D, on the large 19" become quick, easy and efficient.

### Main features for the user

- 19" modern streamlined glass surface touch screen that can be used with gloves.
- User friendly HMI, similar to the CybTouch's one, thanks to an intuitive programming and dedicated set-up wizards (autotuning)
- Full 3D visualisation and simulation.
- Parts management with DXF flat pattern and 3D format files import.
- Automatic solutions of complex parts: automatic bend sequencing, gauging, tooling and auto segmentation.
- Running under Windows 7 for multitasking and networking.
- Internal backup and restore functions.
- Outstanding diagnostic tools.