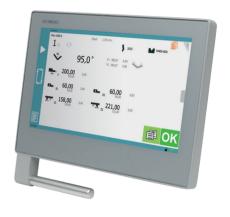

### Main features for the user

- 19" modern streamlined glass surface touch screen that can be used with gloves.
- User friendly HMI, similar to the CybTouch's one, thanks to an intuitive programming and dedicated set-up wizards (autotuning)
- Full 3D visualisation and simulation.
- Parts management with DXF flat pattern and 3D format files import.
- Automatic solutions of complex parts: automatic bend sequencing, gauging, tooling and auto segmentation.
- Running under Windows 7 for multitasking and networking.
- Internal backup and restore functions.
- Outstanding diagnostic tools.

#### **Options**

- VisiTouch MX offline software
- Import DXF flat, IGES, STEP, SW
- Bending aids and sheet support
- Angle measurement and angle protractor
- Tandem management
- Tool locator

Easy operating, better bending and powerful features characterize VisiTouch 19 MX