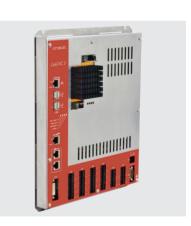

## **Ordering information**

- S-VST-19
   VisiTouch console 19" with glass touchscreen (capacitive)
- S-CNC-34PS3
   CNC unit with Intel Atom x7
   (Quad core, 8 GB RAM), 4 axes, 3D visualization and simulation software