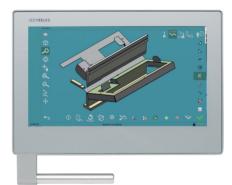

# **Intuitive Programming**

The VisiTouch 19 MX is a 3D graphical numerical control for CNC press brakes. It aims at making the operator's work easier, even for demanding programming and setting-up tasks.

For instance, CAD parts can directly and easily be imported into the VisiTouch MX control or into the VisiTouch MX offline software.

The elegant and powerful design and interface let the operator exploit the full range of features with his fingertips. Importing, programming, visualizing and simulating the bending of a part, all in 3D, on the large 19" become quick, easy and efficient.

### Main features for the user

- 19" modern streamlined glass surface touch screen that can be used with gloves.
- User friendly HMI, similar to the CybTouch's one, thanks to an intuitive programming and dedicated set-up wizards (autotuning)
- Full 3D visualisation and simulation.
- Parts management with DXF flat pattern and 3D format files import.
- Automatic solutions of complex parts: automatic bend sequencing, gauging, tooling and auto segmentation.
- Running under Windows 7 for multitasking and networking.
- Internal backup and restore functions.
- Outstanding diagnostic tools.